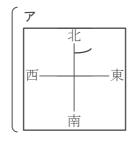

ア 温暖前線 イ 寒冷前線 ウ 閉そく前線 エ 停滞前線

(5) 図3のように、平らな板の上に記録用紙をはり、棒を垂直に立てた装置を、日当たりのよい水平な場所に置いた。午前10時から正午まで30分ごとに、太陽の光によってできる棒の影の先端の位置を記録し、なめらかな線で結んだ。このときの観測結果として最も適切なものを、次のア〜エから1つ選びなさい。

(6) **図4**のように、物体を糸でつるして水に沈めた。物体にはたらく水圧のようすを **図4** 表したものとして最も適切なものを、次の**ア**~**エ**から1つ選びなさい。ただし、矢印 の向きと長さは、水中の物体の面にはたらく力の向きと大きさを表すものとする。