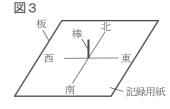

ア 温暖前線 イ 寒冷前線 ウ 閉そく前線 エ 停滞前線

(5) 図3のように、平らな板の上に記録用紙をはり、棒を垂直に立てた装置を、日当たりのよい水平な場所に置いた。午前10時から正午まで30分ごとに、太陽の光によってできる棒の影の先端の位置を記録し、なめらかな線で結んだ。このときの観測結果として最も適切なものを、次のア〜エから1つ選びなさい。

(6) **図4**のように、物体を糸でつるして水に沈めた。物体にはたらく水圧のようすを **図4** 表したものとして最も適切なものを、次の**ア**~**エ**から1つ選びなさい。ただし、矢印 の向きと長さは、水中の物体の面にはたらく力の向きと大きさを表すものとする。