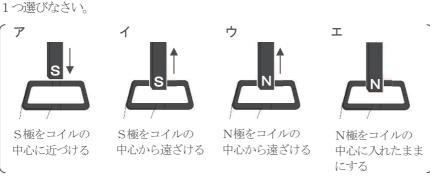

(7) 図5のように、コイルに検流計をつなぎ、棒磁石のN極を真上からコイルの中心に近づけたところ、検流計の針が右にふれた。同じ装置で行った次の操作のうち、検流計の針が右にふれるものとして最も適切なものを、次のア〜エから1つ選びたさい

(8) 鉄と硫黄の反応について調べるために、次のような実験を行った。

[実験] 鉄粉と硫黄の粉末を、表の組み合わせで混ぜて試験管 A、Bに入れ、それぞれガスバーナーで加熱した。加熱した混合物の上部が赤くなったところで加熱をやめ、ようすを観察した。十分に冷ましたあと、それぞれの試験管に磁石を近づけると、Aは磁石に引き寄せられなかったが、Bは磁石に引き寄せられた。