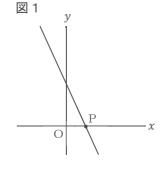

(5) **図1**は,一次関数y = -2x + 4のグラフである。また、関数 y = -2x + 4 のグラフと x 軸との交点を P とする。 P の座標を 次のア~エから1つ選びなさい。

 $[ \mathcal{F} (2, 0) \quad \mathcal{I} (0, 2) \quad \mathcal{J} (4, 0) \quad \mathcal{I} (0, 4) ]$ 

- (6) 次の $\mathbf{r}$ ~ $\mathbf{x}$ のうち、 $\mathbf{y}$  が  $\mathbf{x}$  に反比例するものを  $\mathbf{1}$  つ選びなさい。
  - ア 1辺の長さがx cm の正方形の面積y cm<sup>2</sup>
  - **イ** 600mの道のりを、分速xmで進むときにかかる時間y分
  - ウ 100 ページの本を、x ページ読んだときの残りのページ数 y ページ
  - $\mathbf{L}$  1 個 60 g のテニスボール  $\mathbf{L}$  個分の重さ  $\mathbf{L}$  g
- (7) 図2のような、1、2、3、4、5の数が1つずつ 書かれた5枚のカードがある。この5枚のカードを よくきって、同時に2枚を取り出すとき、次のア~エ から最も起こりやすいことがらを1つ選びなさい。