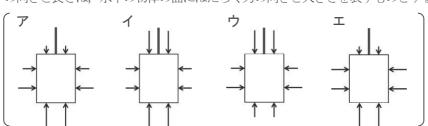

ア 温暖前線 イ 寒冷前線 ウ 閉そく前線 エ 停滞前線

(5) 図3のように、平らな板の上に記録用紙をはり、棒を垂直に立てた装置を、日当たりのよい水平な場所に置いた。午前10時から正午まで30分ごとに、太陽の光によってできる棒の影の先端の位置を記録し、なめらかな線で結んだ。このときの観測結果として最も適切なものを、次のア〜エから1つ選びなさい。

(6) **図4**のように、物体を糸でつるして水に沈めた。物体にはたらく水圧のようすを **図4** 表したものとして最も適切なものを、次の**ア**~**エ**から1つ選びなさい。ただし、矢印 の向きと長さは、水中の物体の面にはたらく力の向きと大きさを表すものとする。