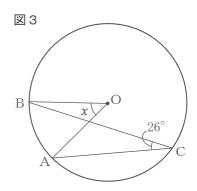

表

| 正解数(間) | 人数(人) |
|--------|-------|
| 0      | 1     |
| 1      | 3     |
| 2      | 4     |
| 3      | 5     |
| 4      | 3     |
| 5      | 2     |
| 6      | 2     |
| 計      | 20    |

(10) 図4は、AB // DCで、線分ACと線分BDが点Oで 交わっているものである。

「OA=OCであるとき、 $\triangle$ OAB $\equiv$  $\triangle$ OCDである」を 次のように証明したが、間違いがある。正しい**証明**となる ように間違いを含む部分を  $rac{}{rac{}}$   $rac{}{rac{}}$  内を正しく書き直しなさい。