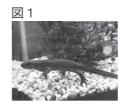

## 【問2】 各問いに答えなさい。

(1) **図1**のような動物を池で見つけ、水そうで飼育し、数日間観察した。ノートは観察記録である。この動物を分類するとき最も適切なグループを、次のア〜エから1つ選びなさい。

ノート

- ・からだは、頭部、胴体、尾、4本の足からなり、頭部に目や鼻がある。
- 皮膚はしめっている。
- ・水中にいることが多いが、ときどき 鼻の先を水面から出す。
- ・水中で殼のない卵を産卵した。

「**ア** ホニュウ類 **イ** ハチュウ類

ウ両生類エ魚類

- (2) ヒトの血液の赤血球にふくまれ、酸素の多いところでは酸素と結びつき、酸素の少ないところでは酸素をはなす性質をもっている物質は何か、書きなさい。
- (3) 混合物に分類されるものを、次のア~エから1つ選びなさい。

ア 水素

イ 銅

ウ空気

エ 塩化ナトリウム

(4) 図2の記号で示される、暖気と寒気がぶつかりあって、ほとんど位置が変わら 図2 ない前線として最も適切なものを、次の $\mathbf{r}$ ~ $\mathbf{r}$ から1つ選びなさい。