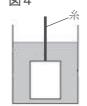

ア 温暖前線 イ 寒冷前線 ウ 閉そく前線 エ 停滞前線

(5) 図3のように、平らな板の上に記録用紙をはり、棒を垂直に立てた装置を、日当たりのよい水平な場所に置いた。午前10時から正午まで30分ごとに、太陽の光によってできる棒の影の先端の位置を記録し、なめらかな線で結んだ。このときの観測結果として最も適切なものを、次のア〜エから1つ選びなさい。

(6) **図4**のように、物体を糸でつるして水に沈めた。物体にはたらく水圧のようすを **図4** 表したものとして最も適切なものを、次の**ア**~**エ**から1つ選びなさい。ただし、矢印 の向きと長さは、水中の物体の面にはたらく力の向きと大きさを表すものとする。

(7) 図5のように、コイルに検流計をつなぎ、棒磁石のN極を真上からコイルの中心に近づけたところ、検流計の針が右にふれた。同じ装置で行った次の操作のうち、検流計の針が右にふれるものとして最も適切なものを、次のア〜エから1つ選びたさい

(8) 鉄と硫黄の反応について調べるために、次のような実験を行った。

[実験] 鉄粉と硫黄の粉末を、表の組み合わせで混ぜて試験管 A、Bに入れ、それぞれガスバーナーで加熱した。加熱した混合物の上部が赤くなったところで加熱をやめ、ようすを観察した。十分に冷ましたあと、それぞれの試験管に磁石を近づけると、Aは磁石に引き寄せられなかったが、Bは磁石に引き寄せられた。