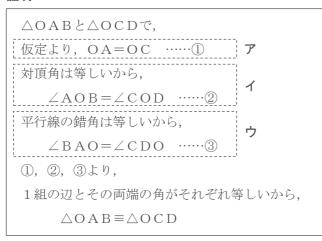

「OA=OCであるとき、 $\triangle$ OAB $\equiv$  $\triangle$ OCDである」を 次のように証明したが、間違いがある。正しい**証明**となる ように間違いを含む部分を  $rac{}{rac{}}$   $rac{}{rac{}}$  内を正しく書き直しなさい。

#### 証明

## 【問2】 各問いに答えなさい。

(1) **図1**のような動物を池で見つけ、水そうで飼育し、数日間観察した。ノートは観察記録である。この動物を分類するとき最も適切なグループを、次のア〜エから1つ選びなさい。

ノート

- ・からだは、頭部、胴体、尾、4本の足からなり、頭部に目や鼻がある。
- 皮膚はしめっている。
- ・水中にいることが多いが、ときどき 鼻の先を水面から出す。
- ・水中で殼のない卵を産卵した。