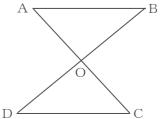

表

| 正解数(間) | 人数(人) |
|--------|-------|
| 0      | 1     |
| 1      | 3     |
| 2      | 4     |
| 3      | 5     |
| 4      | 3     |
| 5      | 2     |
| 6      | 2     |
| 計      | 20    |

(10) 図4は、AB // DCで、線分ACと線分BDが点Oで 交わっているものである。

「OA=OCであるとき、 $\triangle$ OAB $\equiv$  $\triangle$ OCDである」を 次のように証明したが、間違いがある。正しい**証明**となる ように間違いを含む部分を  $rac{}{rac{}}$   $rac{}{rac{}}$  内を正しく書き直しなさい。