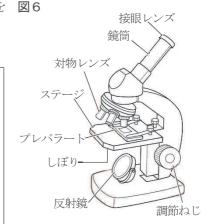

| Α   | В    |
|-----|------|
| 7.0 | 4. 0 |
| 4.0 | 2.0  |
|     | 7. 0 |

棒磁石~

- i 鉄と硫黄が結びついてできる化合物は何か、名称を書きなさい。
- ii 実験で、Bを加熱したとき、反応せずに残った物質の名称とその質量は何gか、それぞれ書きなさい。ただし、Aの混合物を加熱したとき、鉄と硫黄は過不足なく反応したものとする。
- (9) 図6のような顕微鏡を用いて、次の順で観察を行った。誤った操作を 図6 含むものを、次の下線部ア〜エから1つ選び、記号を書きなさい。 また、選んだ下線部を正しく書き直しなさい。
  - ア対物レンズをいちばん低倍率のものにする。
  - 接眼レンズをのぞきながら、反射鏡を調節して、イ<u>全体の</u>明るさが均一に明るく見えるようにしたあと、プレパラートをステージにのせる。
  - 真横から見ながら、調節ねじを回して、対物レンズと ゥプレパラートをできるだけ近づける。
  - 〇 接眼レンズをのぞき、 $_{\mathtt{T}}$  対物レンズを近づけながらピントを合わせ、しばりで明るさを調節する。